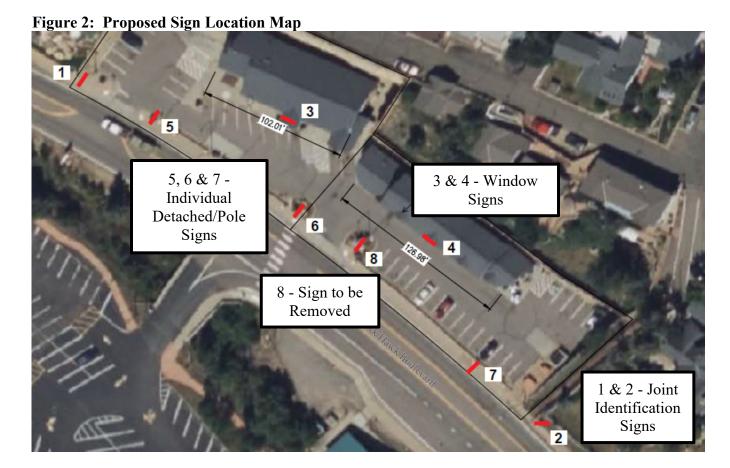

#### **REQUEST:**

The proposed Black Hawk Commons CSP includes one (1) existing joint identification sign, two (2) proposed joint identification signs, two (2) window signs and six (6) individual detached signs that will be mounted to light poles along the sidewalk. The two window signs and three of the individual detached signs contain the Black Hawk logo only. These signs are non-advertising and therefore exempt from counting towards the total sign square footage. The submittal includes six (6) advertising signs with a total of 207 square feet. The properties' combined allowed sign area is 345.6 square feet, based on current regulatory calculations/allowances in the existing sign code outlined below.

| BLACK F | BLACK HAWK COMMONS PROPOSED SIGNS                                                 |          |                                                      |                                            |              |                      |
|---------|-----------------------------------------------------------------------------------|----------|------------------------------------------------------|--------------------------------------------|--------------|----------------------|
| Sign ID | Sign Type                                                                         | Quantity | Size                                                 | Location                                   | Illumination | Total<br>Square Feet |
| 1       | Joint Identification Sign                                                         | 1        | 6' x 6' (double sided)                               | Northern Property Line at Sidewalk         | Indirect     | 72 SF                |
| 2       | Joint Identification Sign                                                         | 1        | 6' x 6'                                              | Southern Property Line at Sidewalk         | Indirect     | 36 SF                |
| 3       | Window Sign (non-advertising)                                                     | 1        | 24" x 24"                                            | Main Entrance Door at 7340 Black Hawk Blvd | None         | Exempt               |
| 4       | Window Sign (non-advertising)                                                     | 1        | 24" x 24"                                            | Main Entrance Door at 7320 Black Hawk Blvd | None         | Exempt               |
| 5       | Individual Detached Sign (advertising) Individual Detached Sign (non-advertising) | 1<br>1   | 48" x 18" (double sided)<br>48" x 10" (double sided) | Northern Light Pole at Sidewalk            | None         | 12 SF<br>Exempt      |
| 6       | Individual Detached Sign (advertising) Individual Detached Sign (non-advertising) | 1<br>1   | 48" x 18" (double sided)<br>48" x 10" (double sided) | Middle Light Pole at Sidewalk              | None         | 12 SF<br>Exempt      |
| 7       | Individual Detached Sign (advertising) Individual Detached Sign (non-advertising) | 1<br>1   | 48" x 18" (double sided)<br>48" x 10" (double sided) | Southern Light Pole at Sidewalk            | None         | 12 SF<br>Exempt      |
| 8       | Existing Joint Identification Sign                                                | 1        | 7' x 4.5' (double sided)                             | Main Driveway Entrance                     | Indirect     | 63 SF                |
| Totals  |                                                                                   | 11       |                                                      |                                            |              | 207 SF               |