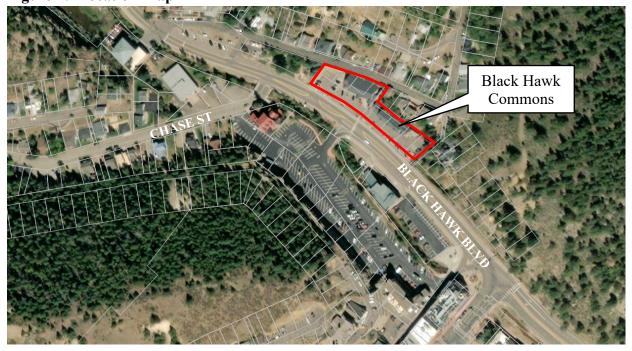

Figure 1: Location Map

#### **BACKGROUND:**

In September of 2021 the City of Black Hawk began to investigate signage options for the properties located at 7320 & 7340 Black Hawk Boulevard. These City owned properties, collectively referred to as the Black Hawk Commons, house the following tenants: the United States Postal Service, Feeney Farms Market, Bean & Cream, the Black Hawk/Central City Sanitation District and the Black Hawk Fire Administration. The City Manager directed City staff to develop signage options and as a result have created this Comprehensive Sign Plan (CSP) for the Black Hawk Commons with the intention of adding signs that would replace and upgrade the existing sign, and increase the visibility of the retail businesses.