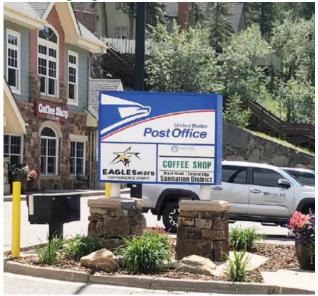

| Sign Specs       |           |
|------------------|-----------|
| Font Type        | Chunk 5   |
| Font Color       | Black     |
| Background Color | SW9006    |
| Sign Material    | Polyester |

**Existing Monument Sign** Not to Scale 63 square feet

\*This Existing Joint Identification Sign is planned for removal once the new Joint Identification Signs have been installed.

| Sign Specs       |                             |
|------------------|-----------------------------|
| Font Color       | Multi                       |
| Background Color | White                       |
| Sign Material    | Metal (frame), Stone (base) |