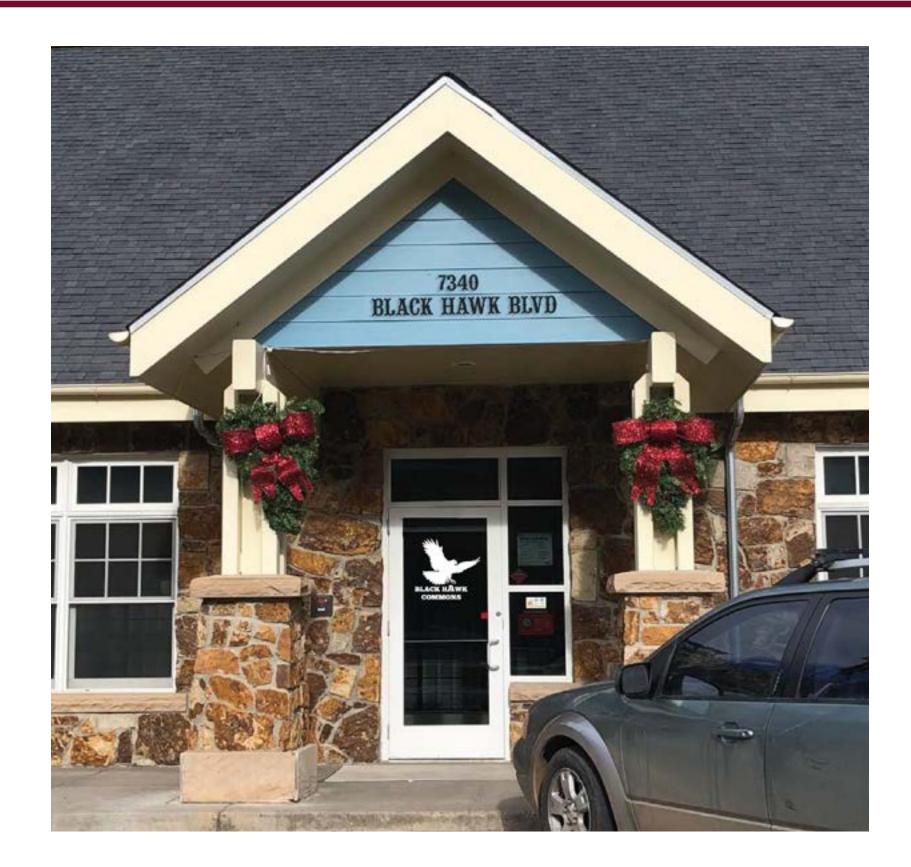

City Council For: P-21-10 **Project:** 

**Property Address:** 7320 & 7340 Black Hawk Blvd, Black Hawk, CO 80422

**Applicants:** The City of Black Hawk

**Zoning:** Commercial/Business Services (C/BS)

Julie Esterl - Baseline Corporation Prepared by:

#### **BACKGROUND:**

In September of 2021 the City of Black Hawk began to investigate signage options for the properties located at 7320 & 7340 Black Hawk Boulevard. These City owned properties, collectively referred to as the Black Hawk Commons, house the following tenants: the United States Postal Service, Feeney Farms Market, Bean & Cream, the Black Hawk/Central City Sanitation District and the Black Hawk Fire Administration. The City Manager directed City staff to develop signage options and as a result have created this Comprehensive Sign Plan (CSP) for the Black Hawk Commons with the intention of adding signs that would replace and upgrade the existing sign, and increase the visibility of the retail businesses.