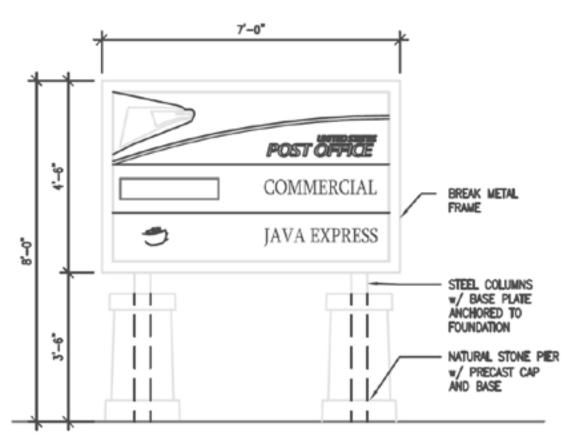

Figure 3: Proposed Joint Identification Sign & Existing Sign to be Removed

Figure 4: Proposed Window Sign & Proposed Individual Detached/Banner (Light Pole) Signs

| Sign Specs       |           |
|------------------|-----------|
| Font Type        | Chunk 5   |
| Font Color       | Black     |
| Background Color | SW9006    |
| Sign Material    | Polyester |

**Existing Monument Sign** Not to Scale 63 square feet

\*This Existing Joint Identification Sign is planned for removal once the new Joint Identification Signs have been installed.

| Sign Specs       |                             |
|------------------|-----------------------------|
| Font Color       | Multi                       |
| Background Color | White                       |
| Sign Material    | Metal (frame), Stone (base) |