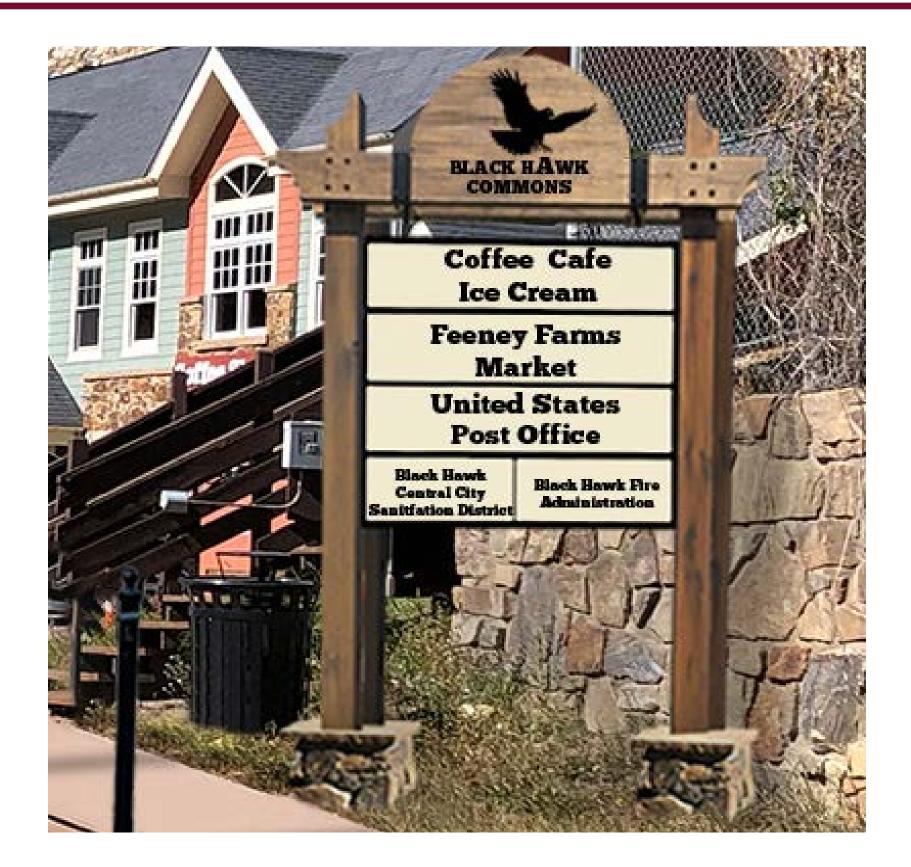

#### **BACKGROUND:**

In September of 2021 the City of Black Hawk began to investigate signage options for the properties located at 7320 & 7340 Black Hawk Boulevard. These City owned properties, collectively referred to as the Black Hawk Commons, house the following tenants: the United States Postal Service, Feeney Farms Market, Bean & Cream, the Black Hawk/Central City Sanitation District and the Black Hawk Fire Administration. The City Manager directed City staff to develop signage options and as a result have created this Comprehensive Sign Plan (CSP) for the Black Hawk Commons with the intention of adding signs that would replace and upgrade the existing sign, and increase the visibility of the retail businesses.

#### **REQUEST:**

The proposed Black Hawk Commons CSP includes one (1) existing joint identification sign, two (2) proposed joint identification signs, two (2) window signs and six (6) individual detached signs that will be mounted to light poles along the sidewalk. The two window signs and three of the individual detached signs contain the Black Hawk logo only. These signs are non-advertising and therefore exempt from counting towards the total sign square footage. The submittal includes six (6) advertising signs with a total of 207 square feet. The properties' combined allowed sign area is 345.6 square feet, based on current regulatory calculations/allowances in the existing sign code outlined below.

Figure 3: Proposed Joint Identification Sign & Existing Sign to be Removed

Figure 4: Proposed Window Sign & Proposed Individual Detached/Banner (Light Pole) Signs

Feeney Farms
Market

Coffee Cafe
Ice Cream

United State
Post Office

Black Hawk
Central City
Sanitation District

Black Hawk Fire
Adminstration

| $\bigcirc$ | Joint Identification Sign - Facing East                | Not to Scale |
|------------|--------------------------------------------------------|--------------|
|            | Joint Identification Sign - Facing East 36 square feet |              |

No.

Black Hawk Commons Comprehensive Sign Plan

6'-0"

Feeney Farms
Market

Coffee Cafe
Ice Cream

United State
Post Office

Black Hawk
Central City
Sanitation District

Black Hawk Fire
Adminstration

6'-0"

BLACK HAWK

Black Hawk Commons Comprehensive Sign Plan

6'-0" **Coffee Cafe Ice Cream Feeney Farms** Market **United State Post Office Black Hawk Black Hawk Fire Central City** Adminstration **Sanitation District** 