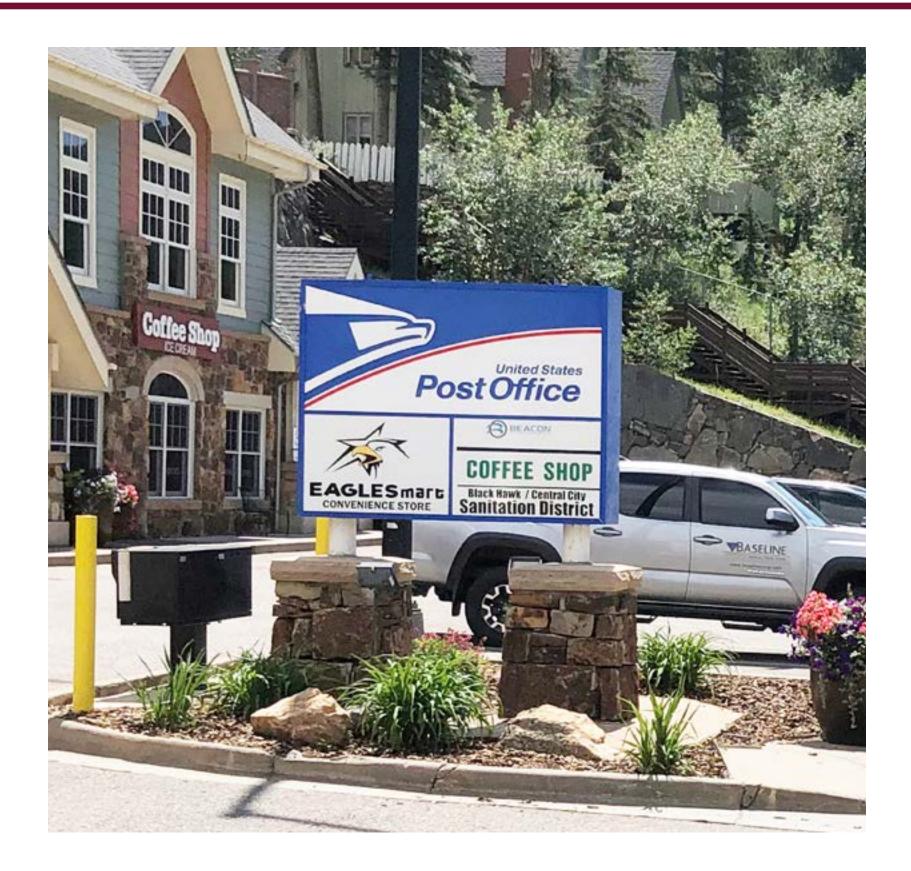

#### **BACKGROUND:**

In September of 2021 the City of Black Hawk began to investigate signage options for the properties located at 7320 & 7340 Black Hawk Boulevard. These City owned properties, collectively referred to as the Black Hawk Commons, house the following tenants: the United States Postal Service, Feeney Farms Market, Bean & Cream, the Black Hawk/Central City Sanitation District and the Black Hawk Fire Administration. The City Manager directed City staff to develop signage options and as a result have created this Comprehensive Sign Plan (CSP) for the Black Hawk Commons with the intention of adding signs that would replace and upgrade the existing sign, and increase the visibility of the retail businesses.