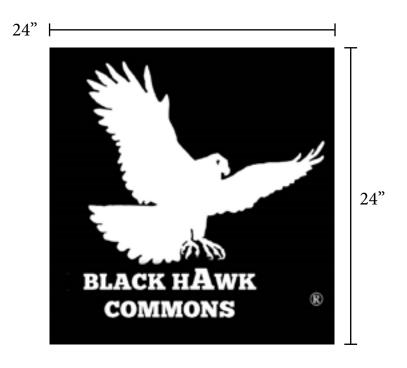

Black Hawk Commons Comprehensive Sign Plan

6'-0"

Window Sign
4 square feet (Exempt) Not to Scale

| Sign Specs    |                       |
|---------------|-----------------------|
| Font Color    | White                 |
| Sign Material | Vinyl                 |
| Coverage      | Less than 25% of door |

|   | Window Sign            | Not to Scale |
|---|------------------------|--------------|
| 4 | 4 square feet (Exempt) |              |

| Sign Specs    |                       |
|---------------|-----------------------|
| Font Color    | White                 |
| Sign Material | Vinyl                 |
| Coverage      | Less than 25% of door |