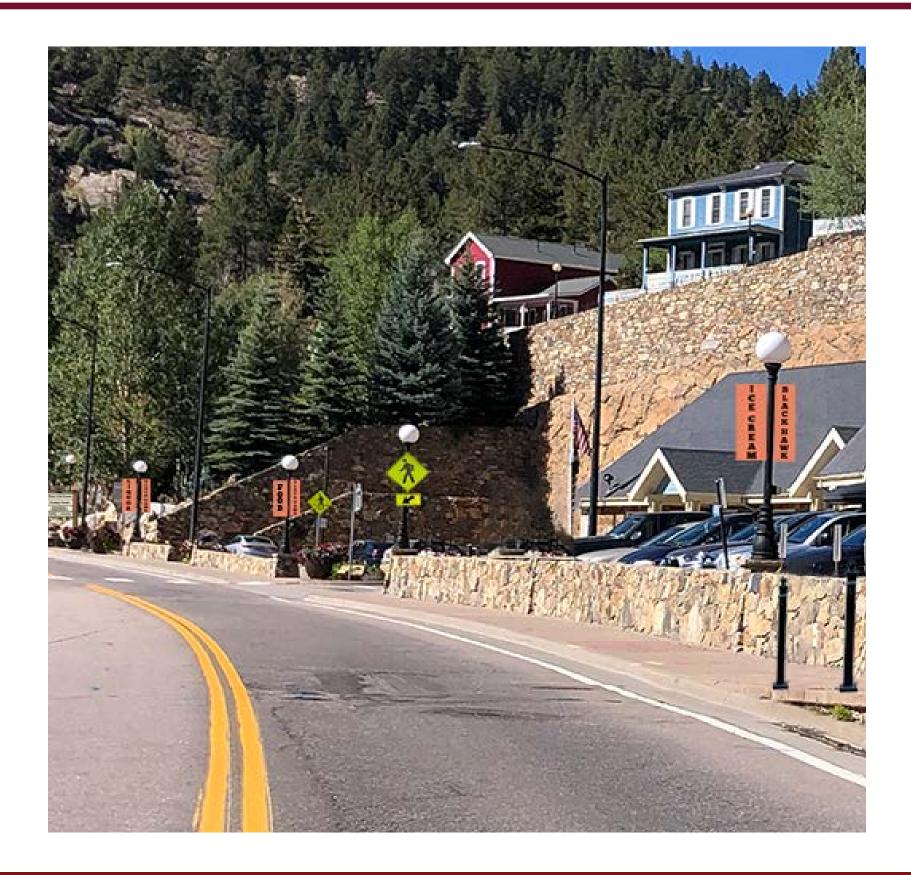

#### **BACKGROUND:**

In September of 2021 the City of Black Hawk began to investigate signage options for the properties located at 7320 & 7340 Black Hawk Boulevard. These City owned properties, collectively referred to as the Black Hawk Commons, house the following tenants: the United States Postal Service, Feeney Farms Market, Bean & Cream, the Black Hawk/Central City Sanitation District and the Black Hawk Fire Administration. The City Manager directed City staff to develop signage options and as a result have created this Comprehensive Sign Plan (CSP) for the Black Hawk Commons with the intention of adding signs that would replace and upgrade the existing sign, and increase the visibility of the retail businesses.

#### **REQUEST:**

The proposed Black Hawk Commons CSP includes one (1) existing joint identification sign, two (2) proposed joint identification signs, two (2) window signs and six (6) individual detached signs that will be mounted to light poles along the sidewalk. The two window signs and three of the individual detached signs contain the Black Hawk logo only. These signs are non-advertising and therefore exempt from counting towards the total sign square footage. The submittal includes six (6) advertising signs with a total of 207 square feet. The properties' combined allowed sign area is 345.6 square feet, based on current regulatory calculations/allowances in the existing sign code outlined below.