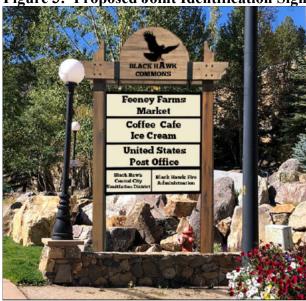

Feeney Farms
Market

Coffee Cafe
Ice Cream

United State
Post Office

Black Hawk
Central City
Sanitation District

Black Hawk Fire
Adminstration

| $\bigcirc$ | Joint Identification Sign - Facing East                | Not to Scale |
|------------|--------------------------------------------------------|--------------|
|            | Joint Identification Sign - Facing East 36 square feet |              |

No.

Black Hawk Commons Comprehensive Sign Plan

6'-0"

Feeney Farms
Market

Coffee Cafe
Ice Cream

United State
Post Office

Black Hawk
Central City
Sanitation District

Black Hawk Fire
Adminstration

6'-0"

BLACK HAWK

Black Hawk Commons Comprehensive Sign Plan

6'-0" **Coffee Cafe Ice Cream Feeney Farms** Market **United State Post Office Black Hawk Black Hawk Fire Central City** Adminstration **Sanitation District** 