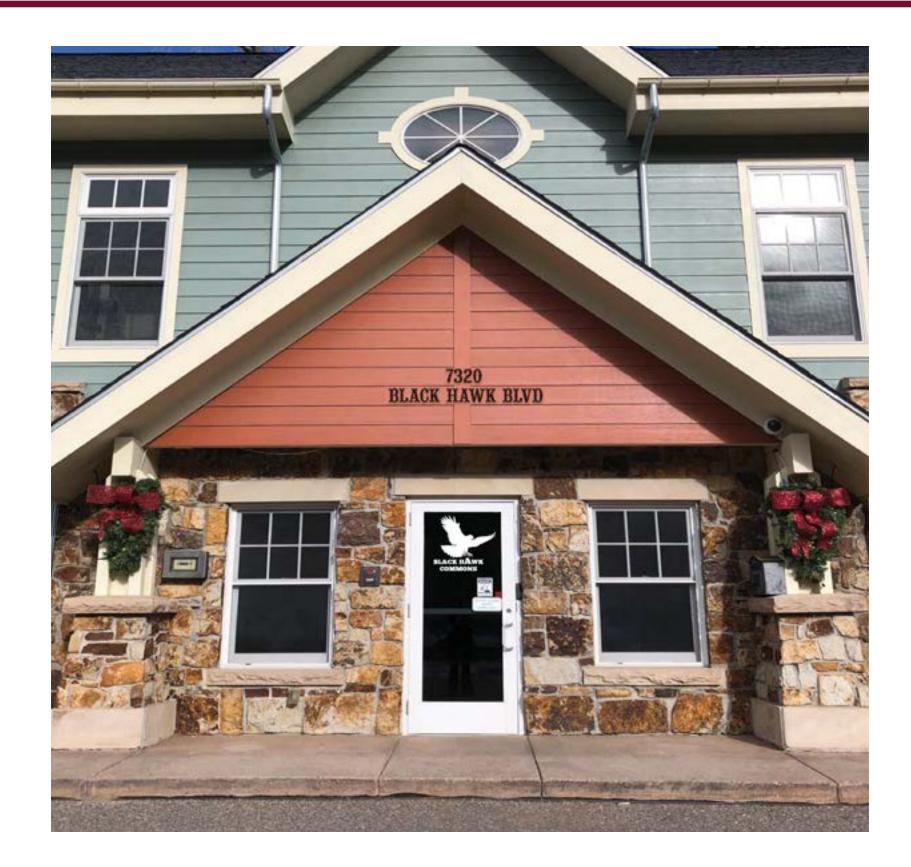

City Council For: P-21-10 **Project:** 

**Property Address:** 7320 & 7340 Black Hawk Blvd, Black Hawk, CO 80422

**Applicants:** The City of Black Hawk

**Zoning:** Commercial/Business Services (C/BS)

Julie Esterl - Baseline Corporation Prepared by:

#### **BACKGROUND:**

In September of 2021 the City of Black Hawk began to investigate signage options for the properties located at 7320 & 7340 Black Hawk Boulevard. These City owned properties, collectively referred to as the Black Hawk Commons, house the following tenants: the United States Postal Service, Feeney Farms Market, Bean & Cream, the Black Hawk/Central City Sanitation District and the Black Hawk Fire Administration. The City Manager directed City staff to develop signage options and as a result have created this Comprehensive Sign Plan (CSP) for the Black Hawk Commons with the intention of adding signs that would replace and upgrade the existing sign, and increase the visibility of the retail businesses.