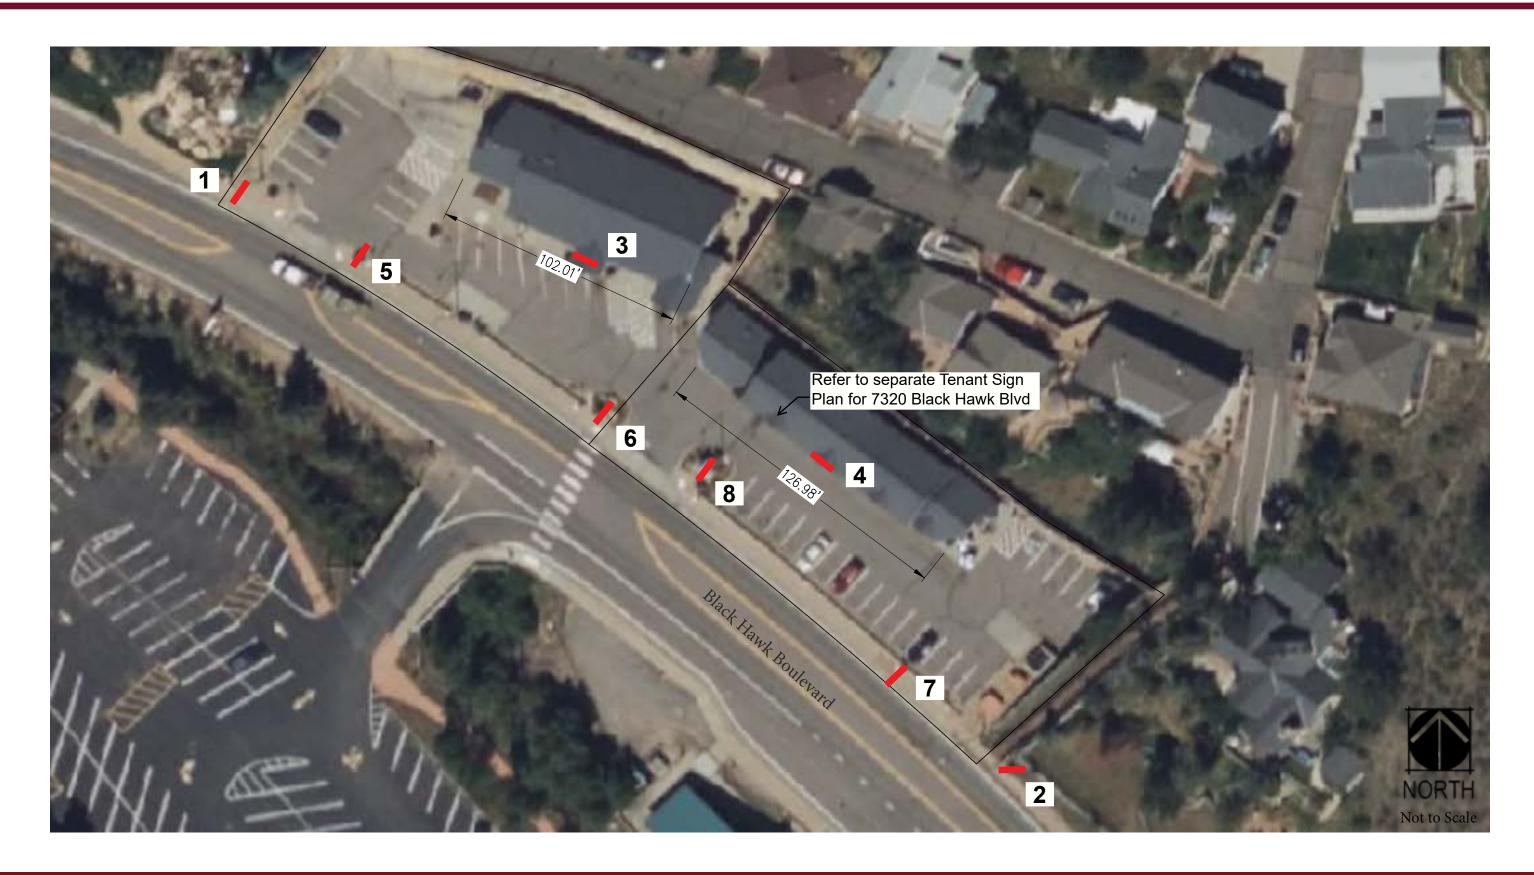

Figure 1: Location Map

#### **REQUEST:**

The proposed Black Hawk Commons CSP includes one (1) existing joint identification sign, two (2) proposed joint identification signs, two (2) window signs and six (6) individual detached signs that will be mounted to light poles along the sidewalk. The two window signs and three of the individual detached signs contain the Black Hawk logo only. These signs are non-advertising and therefore exempt from counting towards the total sign square footage. The submittal includes six (6) advertising signs with a total of 207 square feet. The properties' combined allowed sign area is 345.6 square feet, based on current regulatory calculations/allowances in the existing sign code outlined below.

## Section 15-61 Building Frontage Measurement and Sign Area Calculation for a Comprehensive Sign Plan:

- Total Frontage of 2 buildings = Length of Total Building Frontage = 229 linear feet
- Frontage length allowed per building = 128 feet per building = 256 linear feet
- Total Sign Area Awarded = Maximum frontage length x  $1.35\% = 256 \times 1.35 = 345.6$  square feet
- Total Square Footage of sign area proposed in Comprehensive Sign Plan: 207 square feet

| BLACK F | BLACK HAWK COMMONS PROPOSED SIGNS                                                 |          |                                                      |                                            |              |                      |
|---------|-----------------------------------------------------------------------------------|----------|------------------------------------------------------|--------------------------------------------|--------------|----------------------|
| Sign ID | Sign Type                                                                         | Quantity | Size                                                 | Location                                   | Illumination | Total<br>Square Feet |
| 1       | Joint Identification Sign                                                         | 1        | 6' x 6' (double sided)                               | Northern Property Line at Sidewalk         | Indirect     | 72 SF                |
| 2       | Joint Identification Sign                                                         | 1        | 6' x 6'                                              | Southern Property Line at Sidewalk         | Indirect     | 36 SF                |
| 3       | Window Sign (non-advertising)                                                     | 1        | 24" x 24"                                            | Main Entrance Door at 7340 Black Hawk Blvd | None         | Exempt               |
| 4       | Window Sign (non-advertising)                                                     | 1        | 24" x 24"                                            | Main Entrance Door at 7320 Black Hawk Blvd | None         | Exempt               |
| 5       | Individual Detached Sign (advertising) Individual Detached Sign (non-advertising) | 1<br>1   | 48" x 18" (double sided)<br>48" x 10" (double sided) | Northern Light Pole at Sidewalk            | None         | 12 SF<br>Exempt      |
| 6       | Individual Detached Sign (advertising) Individual Detached Sign (non-advertising) | 1<br>1   | 48" x 18" (double sided)<br>48" x 10" (double sided) | Middle Light Pole at Sidewalk              | None         | 12 SF<br>Exempt      |
| 7       | Individual Detached Sign (advertising) Individual Detached Sign (non-advertising) | 1<br>1   | 48" x 18" (double sided)<br>48" x 10" (double sided) | Southern Light Pole at Sidewalk            | None         | 12 SF<br>Exempt      |
| 8       | Existing Joint Identification Sign                                                | 1        | 7' x 4.5' (double sided)                             | Main Driveway Entrance                     | Indirect     | 63 SF                |
| Totals  |                                                                                   | 11       |                                                      |                                            |              | 207 SF               |