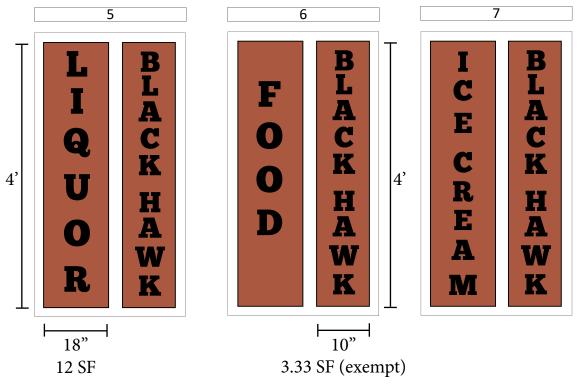

| BLACK F | BLACK HAWK COMMONS PROPOSED SIGNS                                                 |          |                                                      |                                            |              |                      |
|---------|-----------------------------------------------------------------------------------|----------|------------------------------------------------------|--------------------------------------------|--------------|----------------------|
| Sign ID | Sign Type                                                                         | Quantity | Size                                                 | Location                                   | Illumination | Total<br>Square Feet |
| 1       | Joint Identification Sign                                                         | 1        | 6' x 6' (double sided)                               | Northern Property Line at Sidewalk         | Indirect     | 72 SF                |
| 2       | Joint Identification Sign                                                         | 1        | 6' x 6'                                              | Southern Property Line at Sidewalk         | Indirect     | 36 SF                |
| 3       | Window Sign (non-advertising)                                                     | 1        | 24" x 24"                                            | Main Entrance Door at 7340 Black Hawk Blvd | None         | Exempt               |
| 4       | Window Sign (non-advertising)                                                     | 1        | 24" x 24"                                            | Main Entrance Door at 7320 Black Hawk Blvd | None         | Exempt               |
| 5       | Individual Detached Sign (advertising) Individual Detached Sign (non-advertising) | 1<br>1   | 48" x 18" (double sided)<br>48" x 10" (double sided) | Northern Light Pole at Sidewalk            | None         | 12 SF<br>Exempt      |
| 6       | Individual Detached Sign (advertising) Individual Detached Sign (non-advertising) | 1<br>1   | 48" x 18" (double sided)<br>48" x 10" (double sided) | Middle Light Pole at Sidewalk              | None         | 12 SF<br>Exempt      |
| 7       | Individual Detached Sign (advertising) Individual Detached Sign (non-advertising) | 1<br>1   | 48" x 18" (double sided)<br>48" x 10" (double sided) | Southern Light Pole at Sidewalk            | None         | 12 SF<br>Exempt      |
| 8       | Existing Joint Identification Sign                                                | 1        | 7' x 4.5' (double sided)                             | Main Driveway Entrance                     | Indirect     | 63 SF                |
| Totals  |                                                                                   | 11       |                                                      |                                            |              | 207 SF               |