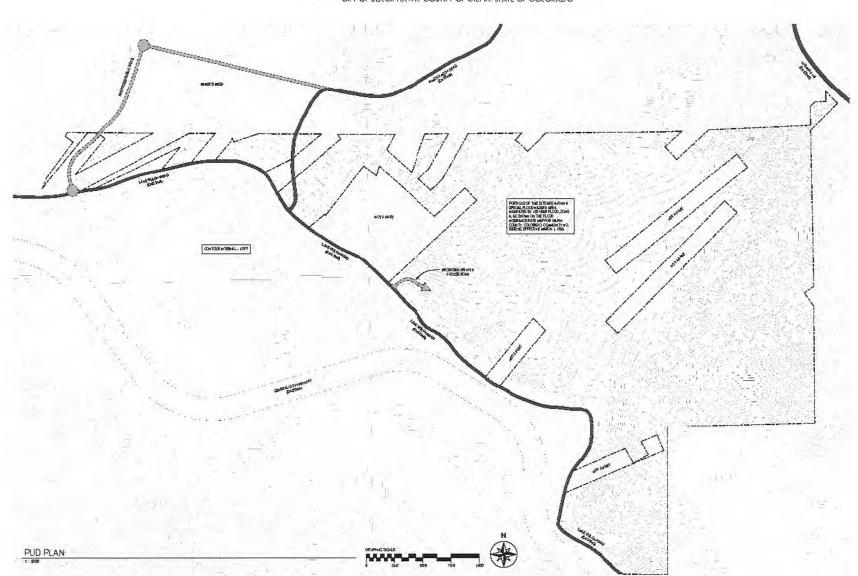

# LAKE GULCH WHISKEY RESORT

#### A PLANNED UNIT DEVELOPMENT

A PART OF SECTIONS 17 & 18, TOWNSHIP 3 SOUTH, RANGE 72 WEST OF THE 6TH P.M., CITY OF BLACK HAWK, COUNTY OF GILPIN, STATE OF COLORADO

#### PROJECT NA PRATME

hereby Bourst counterwise have no recommend for the second to the second counterwise has been considered for the second counterwise for the second counterwi

THE PROJECT PROPOSES TO THE VELOF THE STUMFARCH PROPERTY TO SECURE THE FIRST HEAD CLASS TEST, ERAND MIGHT SET USE OF THE PROPERTY OF THE PROPE

#### LEGAL DESCRIPTION

A PART OF SECTIONS 1/3 IS, TOWNSHIP 250UTH, PANGE?! WEST OF THE 6TH PAN, COUNTY OF GUIDN, STATE OF COLORADO. AS DESCRIPTION OF A SECTION WIDNEY RESIST MANDEST POR TAX TO 1, 1, 2, 3 AND 2.