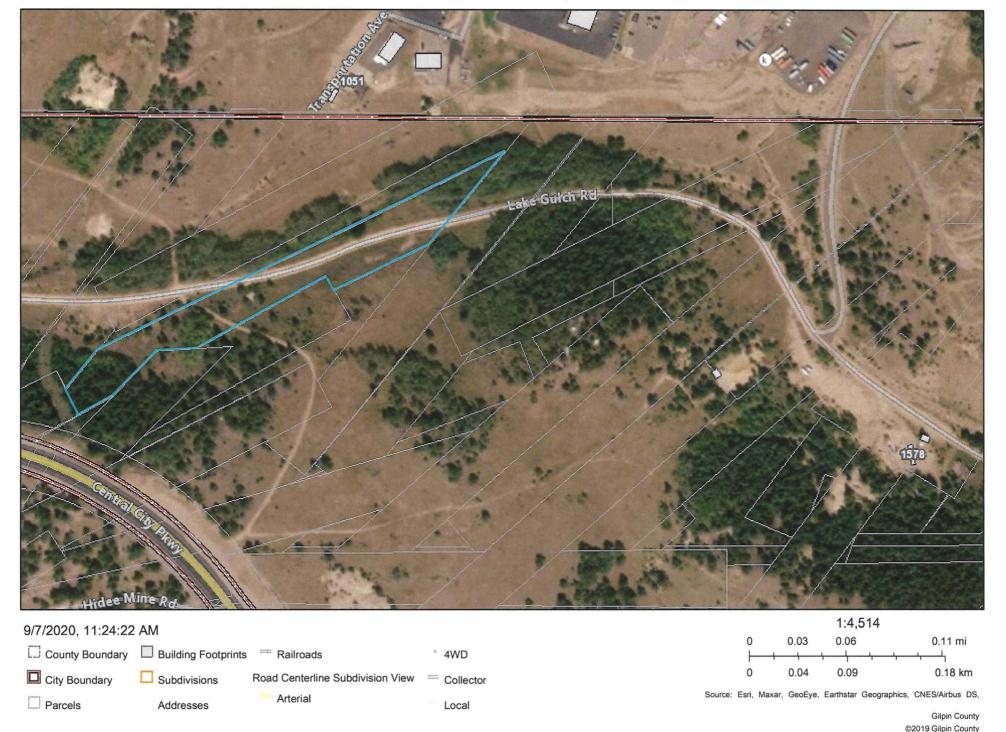

WHEREAS, development of the Property will impact the use and maintenance of Lake Gulch Road, and includes certain real property owned by Gilpin County known as the Black Diamond Mining Claim, Mineral Survey number 17634, ("Black Diamond Mining Claim"). The portions of Lake Gulch Road impacted are shown on the attached APPENDIX 2. The Black Diamond Mining Claim impacted is shown on the attached APPENDIX 3;

Within ten (10) days of final execution of this Agreement, Gilpin County will convey to Black Hawk, by Quit Claim Deed, the portion of Lake Gulch Road shown in blue and marked on **APPENDIX 2** ("BH LGR"). The form of Quit Claim Deed to Black Hawk is attached as **APPENDIX 5**. Upon execution of the Quit Claim deed by Gilpin County, Black Hawk shall perform all Maintenance of the BH LGR.

### 3. Additional Required Lake Gulch Road Improvements by Black Hawk:

- 3.1. Black Hawk shall make additional road improvements to the BH LGR commencing within five (5) years of the first Certificate of Occupancy of the Lake Gulch Whiskey Resort Development. Improvements will include twenty-four (24) feet of paved roadway with appropriate drainage ditches, and a design including appropriate lighting, if any, shall be submitted to the County for its review and comment no later than 90 days prior to Black Hawk commencing the BH LGR improvements. The BH LGR shall be further improved to the standard of a municipal public roadway and comply with such greater or heightened standards required for municipal roadways. In addition, the County has as of the date of this IGA conveyed to Proximo Distillers, LLC the Black Diamond Mining Claim, which shall be utilized by the City for the widening and improvement of Lake Gulch Road for a total width of thirty (30) feet from the centerline of Lake Gulch Road.
- 3.2. The County shall provide non-financial support to Black Hawk for the widening of Lake Gulch Road, thirty (30) feet from the centerline, through the Proximo Lake Gulch Whiskey Resort Development, as shown on **APPENDIX 1** and generally for the portions of the BH LGR as shown on **APPENDIX 3**. Non-financial support means and is limited to providing information on the County's historic use, maintenance, and control of Lake Gulch Road if requested by Black Hawk. Non-financial support does not include money or other funding, equipment, personnel, labor, or liability.
- **4.** Lake Gulch Road from the Black Hawk City limits to Exit 7 of the Central City Parkway. Central City shall be responsible for maintenance and future improvement of that portion of Lake Gulch Road shown in green

on **APPENDIX 2**, and such maintenance and future improvement responsibility shall be determined by separate agreement between the County and Central City.

- 5. Future Annexation and Development by Central City and Black Hawk. This Agreement does not limit Gilpin County's powers, rights, requirements, or decision-making authority regarding proposed future annexations or development by Central City or Black Hawk.
- **6.** Lake Gulch Road Remains Public Road. Lake Gulch Road shall remain a public road accessible to the County and all County residents and the general public. Black Hawk shall not unreasonably withhold or deny access to any portion of Lake Gulch Road. The BH LGR shall be considered a municipal public roadway, with the BH LGR shown in color and marked on **APPENDIX 3** being the municipal road of the City of Black Hawk.
- 7. Termination of the 1999 Growth IGA between Black Hawk, Central City and Gilpin County. Black Hawk, Central City, and Gilpin County terminated the 1999 Growth IGA on June 23, 2020 with the execution of a new intergovernmental agreement in which Black Hawk and Central City agreed to certain growth areas for each City ("Cities' Amended Growth IGA"). Gilpin County was a party to the Cities' Amended Growth IGA for the sole purpose of terminating the 1999 Growth IGA. The Cities' Amended Growth IGA has no effect or limitation on Gilpin County's legal powers, rights, decision-making ability, or restrict Gilpin County in any way in areas of unincorporated Gilpin County or elsewhere as the County may otherwise have authority, powers, or legal rights under the law.
- **8. Remedies**. To the extent permitted by law, each party hereto shall have the right to enforce each and every provision of this Agreement with the remedy of specific performance or any other remedy that exists at law or equity.