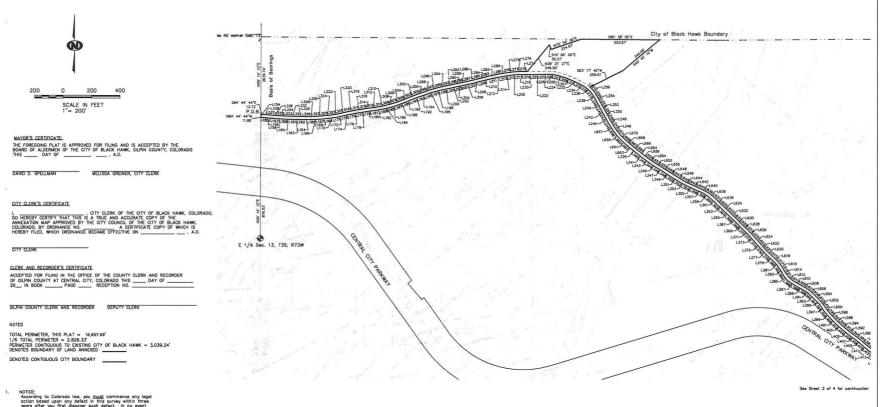

### NOTES

TOTAL PERIMETER, THIS PLAT = 9,549.19'
1/6 TOTAL PERIMETER = 1,591.53'
PERIMETER CONTIQUOUS TO EXISTING CITY OF BLACK HAWK = 3,117.35'
DENOTES BOUNDARY OF LAND ANNEXED

DENOTES CONTIGUOUS CITY BOUNDARY \_\_\_

- This Survey does not constitute a title search by His Consultants, inc. to determine ownership or easements of record, right-of-way and title of record.

### SURVEYOR'S CERTIFICATE

COULAS L HOWEL A PROFESSIONAL LAND SURVEYOR IN THE STATE OF COORDINATOR OF SECENT STATE THAT THE MAN HEROW SHOWN IS A CORRECT COLUMNOTOR OF SECENT STATE THAT THE MAN HEROW SHOWN IS A CORRECT COLUMNOTOR OF THE PERPENDENT OF SEAD PARCEL IS CONTIGUOUS TO THE PRESENT BOURGARY OF THE CITY OF BLACK HAWK, GLIPH COUNTY, COLORADO, TO THE PRESENT BOURGARY OF THE CITY OF BLACK HAWK, GLIPH COUNTY, COLORADO, THE SANKCAROM MAY IS NOT A COMMANTY OF WARRYTHY, TIETRE PERSESSED OF IMPLED.

DOUGLAS L. HOWELL PLS 20140

L64 31.28 N43' 51' 36"W L65 31.08 N47' 25' 27"W

L67 25.97 N46" 02' 34"W

L68 38.09 N38' 52' 14"W

L70 27.32 N29" 24' 22"W L71 24.48 N30" 56' 40"W

L72 31.32 N37 52 45 W

L73 26.70 N49' 29' 24"W L74 26.42 N59" 21" 59"W