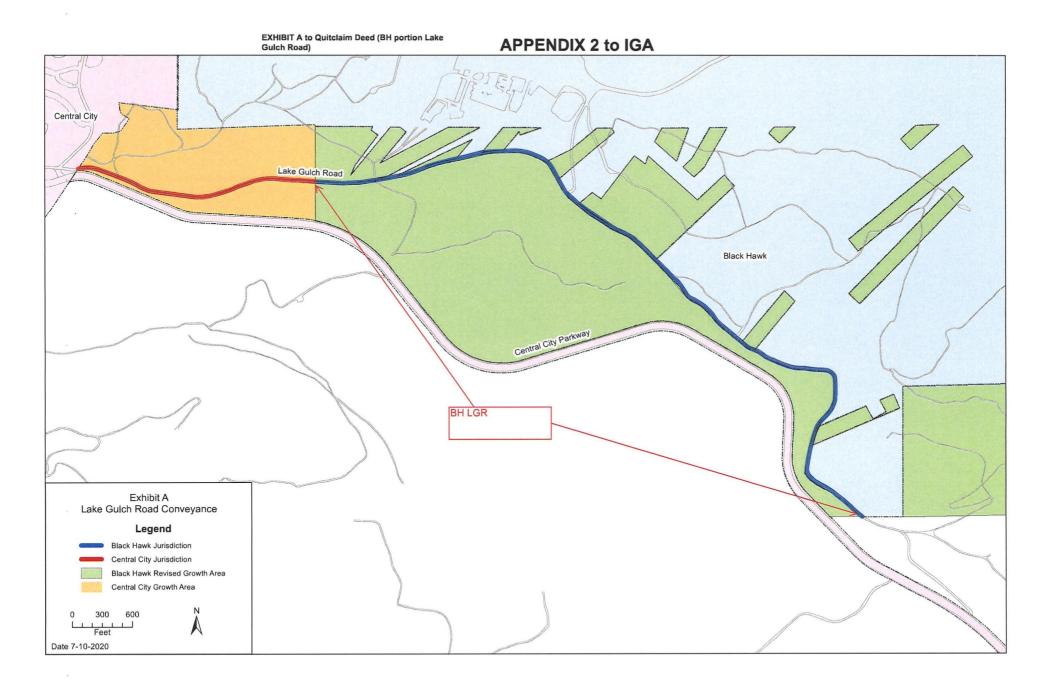

WHEREAS, development of the Property will impact the use and maintenance of Lake Gulch Road, and includes certain real property owned by Gilpin County known as the Black Diamond Mining Claim, Mineral Survey number 17634, ("Black Diamond Mining Claim"). The portions of Lake Gulch Road impacted are shown on the attached APPENDIX 2. The Black Diamond Mining Claim impacted is shown on the attached APPENDIX 3;

WHEREAS, the City Settlement provides that Central City shall be responsible for the maintenance, future improvement, and control of Lake Gulch Road from the current municipal boundary of Central City proximate to Exit 7 of the Central City Parkway to the current boundary of Black Hawk as modified by the annexation of the Property. The separate portions of Lake Gulch Road for which Central City and Black Hawk are responsible are shown in APPENDIX 2; and

Within ten (10) days of final execution of this Agreement, Gilpin County will convey to Black Hawk, by Quit Claim Deed, the portion of Lake Gulch Road shown in blue and marked on **APPENDIX 2** ("BH LGR"). The form of Quit Claim Deed to Black Hawk is attached as **APPENDIX 5**. Upon execution of the Quit Claim deed by Gilpin County, Black Hawk shall perform all Maintenance of the BH LGR.

### 3. Additional Required Lake Gulch Road Improvements by Black Hawk:

- 3.1. Black Hawk shall make additional road improvements to the BH LGR commencing within five (5) years of the first Certificate of Occupancy of the Lake Gulch Whiskey Resort Development. Improvements will include twenty-four (24) feet of paved roadway with appropriate drainage ditches, and a design including appropriate lighting, if any, shall be submitted to the County for its review and comment no later than 90 days prior to Black Hawk commencing the BH LGR improvements. The BH LGR shall be further improved to the standard of a municipal public roadway and comply with such greater or heightened standards required for municipal roadways. In addition, the County has as of the date of this IGA conveyed to Proximo Distillers, LLC the Black Diamond Mining Claim, which shall be utilized by the City for the widening and improvement of Lake Gulch Road for a total width of thirty (30) feet from the centerline of Lake Gulch Road.
- 3.2. The County shall provide non-financial support to Black Hawk for the widening of Lake Gulch Road, thirty (30) feet from the centerline, through the Proximo Lake Gulch Whiskey Resort Development, as shown on **APPENDIX 1** and generally for the portions of the BH LGR as shown on **APPENDIX 3**. Non-financial support means and is limited to providing information on the County's historic use, maintenance, and control of Lake Gulch Road if requested by Black Hawk. Non-financial support does not include money or other funding, equipment, personnel, labor, or liability.
- **4.** Lake Gulch Road from the Black Hawk City limits to Exit 7 of the Central City Parkway. Central City shall be responsible for maintenance and future improvement of that portion of Lake Gulch Road shown in green

on **APPENDIX 2**, and such maintenance and future improvement responsibility shall be determined by separate agreement between the County and Central City.

- 5. Future Annexation and Development by Central City and Black Hawk. This Agreement does not limit Gilpin County's powers, rights, requirements, or decision-making authority regarding proposed future annexations or development by Central City or Black Hawk.
- **6.** Lake Gulch Road Remains Public Road. Lake Gulch Road shall remain a public road accessible to the County and all County residents and the general public. Black Hawk shall not unreasonably withhold or deny access to any portion of Lake Gulch Road. The BH LGR shall be considered a municipal public roadway, with the BH LGR shown in color and marked on **APPENDIX 3** being the municipal road of the City of Black Hawk.
- 7. Termination of the 1999 Growth IGA between Black Hawk, Central City and Gilpin County. Black Hawk, Central City, and Gilpin County terminated the 1999 Growth IGA on June 23, 2020 with the execution of a new intergovernmental agreement in which Black Hawk and Central City agreed to certain growth areas for each City ("Cities' Amended Growth IGA"). Gilpin County was a party to the Cities' Amended Growth IGA for the sole purpose of terminating the 1999 Growth IGA. The Cities' Amended Growth IGA has no effect or limitation on Gilpin County's legal powers, rights, decision-making ability, or restrict Gilpin County in any way in areas of unincorporated Gilpin County or elsewhere as the County may otherwise have authority, powers, or legal rights under the law.
- **8. Remedies**. To the extent permitted by law, each party hereto shall have the right to enforce each and every provision of this Agreement with the remedy of specific performance or any other remedy that exists at law or equity.