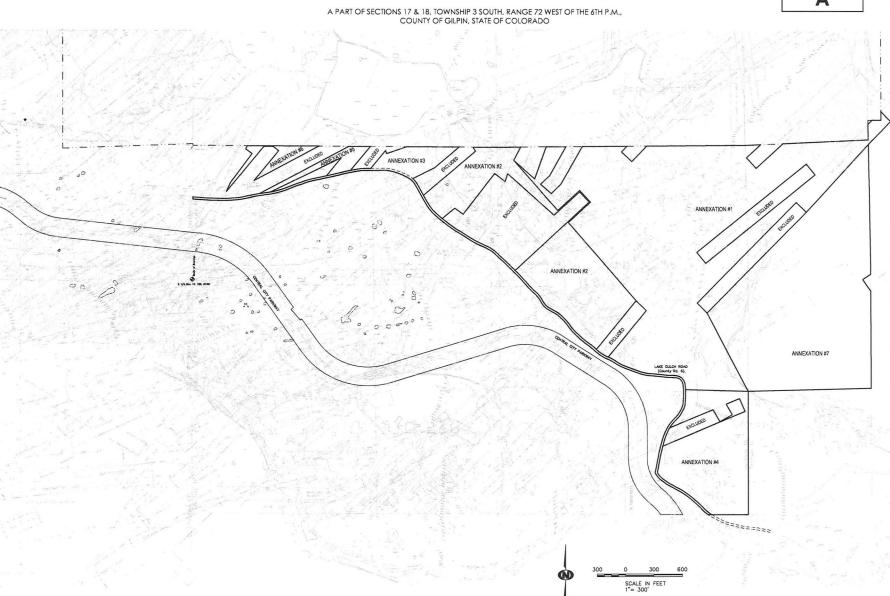

# LAKE GULCH WHISKEY RESORT

ANNEXATION EXHIBIT TO THE CITY OF BLACK HAWK

**EXHIBIT** 

His Consultants, Inc. Lakewood, Colorado 720-273-9940

DISTILLERY PROJECT Black Hawk, Colorado

NO DESCRIPTION AUTHOR CHECKED DATE

SCALE IN FEET 1"= 300'

1 of 1

ANNEXATION EXHIBIT - OVERALL

ANNEXATION NO. 1 TO THE CITY OF BLACK HAWK - Exhibit A

A PART OF SECTIONS 17 & 18, TOWNSHIP 3 SOUTH, RANGE 72 WEST OF THE 6TH P.M., COUNTY OF GILPIN, STATE OF COLORADO

A parcel of land located in Sections 17 & 18, Township 3 South, Range 72 West of the 6th Principal feridian, County of Giplin, State of Calonado, being more particularly described as follows:

VEX. PRIVATE AT \$11 1800. Two red Settlers IN TIS STORY May to 18 But interfer been easy sharped VEX. PRIVATE AT \$11 1800. Two waters the centred come of add Section XI, theirs of 16 But AT \$25.00 Feet to the Common Tis STORY STORY STORY BUT INTERFER. Described The Section XI. When you want \$25.00 Feet to the Common Tis STORY STORY STORY BUT INTERFER. THE SECTION STORY STO