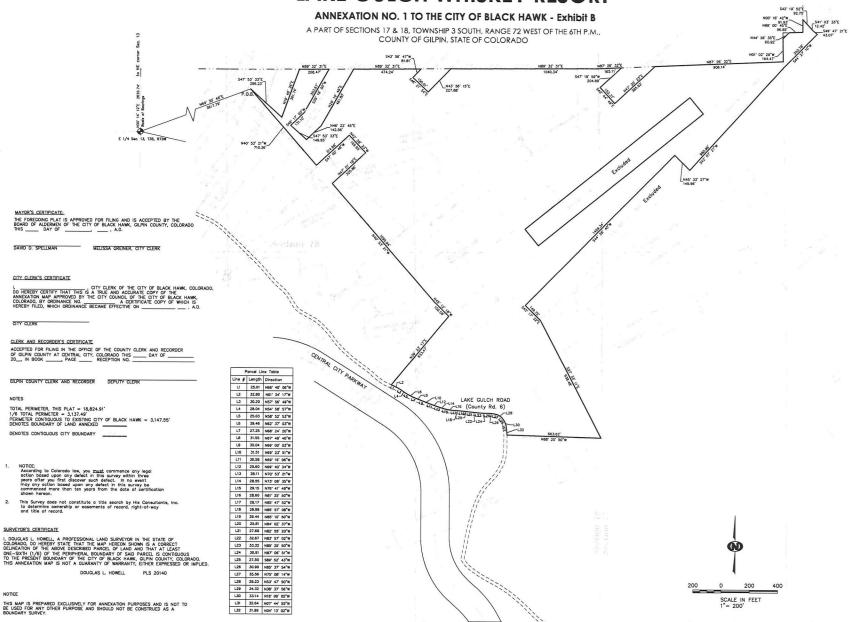

### ANNEXATION NO. 2 TO THE CITY OF BLACK HAWK - Exhibit B

A PART OF SECTION 18, TOWNSHIP 3 SOUTH, RANGE 72 WEST OF THE 6TH P.M., COUNTY OF GILPIN, STATE OF COLORADO

### MAYOR'S CERTIFICATE:

### CITY CLERK'S CERTIFICATE

I, CITY CLERK OF THE CITY OF BLACK HAWK, COLORADO, DO HEREBY CERTIFY THAT THIS IS A TUZU AND ACCURATE COPY OF THE ANNEXATION MAP APPROVED BY THE CITY COUNCIL OF THE CITY OF BLACK HAWK, COLORADO, BY ORDINANCE NO.

HEREBY FILED, WHICH ORDINANCE BECAME EFFECTIVE ON ... A.D.

### CLERK AND RECORDER'S CERTIFICATE

ACCEPTED FOR FILING IN THE OFFICE OF THE COUNTY CLERK AND RECORDER OF GLIPIN COUNTY AT CENTRAL CITY, COLORADO THIS DAY OF RECEPTION NO.

PAGE RECEPTION NO.

GILPIN COUNTY CLERK AND RECORDER DEPUTY CLERK

### NOTES

TOTAL PERIMETER, THIS PLAT = 9,549.19'
1/6 TOTAL PERIMETER = 1,591.53'
PERIMETER CONTIQUOUS TO EXISTING CITY OF BLACK HAWK = 3,117.35'
DENOTES BOUNDARY OF LAND ANNEXED

DENOTES CONTIGUOUS CITY BOUNDARY \_\_\_

- This Survey does not constitute a title search by His Consultants, inc. to determine ownership or easements of record, right-of-way and title of record.

### SURVEYOR'S CERTIFICATE

COULAS L HOWEL A PROFESSIONAL LAND SURVEYOR IN THE STATE OF COORDINATOR OF SECENT STATE THAT THE MAN HEROW SHOWN IS A CORRECT COLUMNOTOR OF SECENT STATE THAT THE MAN HEROW SHOWN IS A CORRECT COLUMNOTOR OF THE PERPENDENT OF SEAD PARCEL IS CONTIGUOUS TO THE PRESENT BOURGARY OF THE CITY OF BLACK HAWK, GLIPH COUNTY, COLORADO, TO THE PRESENT BOURGARY OF THE CITY OF BLACK HAWK, GLIPH COUNTY, COLORADO, THE SANKCAROM MAY IS NOT A COMMANTY OF WARRYTHY, TIETRE PERSESSED OF IMPLED.

DOUGLAS L. HOWELL PLS 20140

L64 31.28 N43' 51' 36"W L65 31.08 N47' 25' 27"W

L67 25.97 N46" 02' 34"W

L68 38.09 N38' 52' 14"W

L70 27.32 N29" 24' 22"W L71 24.48 N30" 56' 40"W

L72 31.32 N37 52 45 W

L73 26.70 N49' 29' 24"W L74 26.42 N59" 21" 59"W