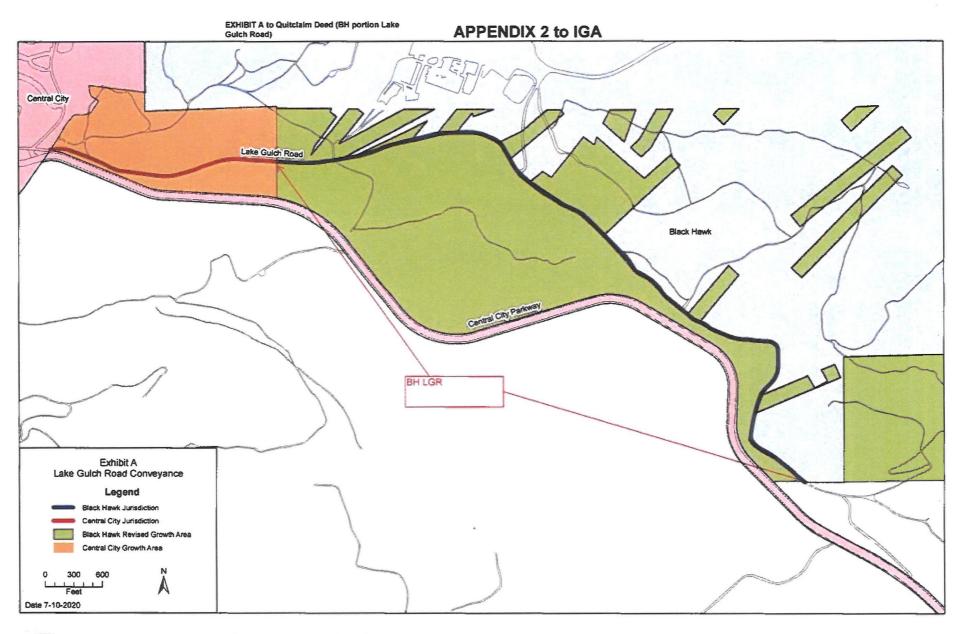

WHEREAS, development of the Property will impact the use and maintenance of Lake Gulch Road, and includes certain real property owned by Gilpin County known as the Black Diamond Mining Claim, Mineral Survey number 17634, ("Black Diamond Mining Claim"). The portions of Lake Gulch Road impacted are shown on the attached APPENDIX 2. The Black Diamond Mining Claim impacted is shown on the attached APPENDIX 3;

WHEREAS, the City Settlement provides that Central City shall be responsible for the maintenance, future improvement, and control of Lake Gulch Road from the current municipal boundary of Central City proximate to Exit 7 of the Central City Parkway to the current boundary of Black Hawk as modified by the annexation of the Property. The separate portions of Lake Gulch Road for which Central City and Black Hawk are responsible are shown in APPENDIX 2; and

Within ten (10) days of final execution of this Agreement, Gilpin County will convey to Black Hawk, by Quit Claim Deed, the portion of Lake Gulch Road shown in blue and marked on **APPENDIX 2** ("BH LGR"). The form of Quit Claim Deed to Black Hawk is attached as **APPENDIX 5**. Upon execution of the Quit Claim deed by Gilpin County, Black Hawk shall perform all Maintenance of the BH LGR.

### 3. Additional Required Lake Gulch Road Improvements by Black Hawk:

- 3.1. Black Hawk shall make additional road improvements to the BH LGR commencing within five (5) years of the first Certificate of Occupancy of the Lake Gulch Whiskey Resort Development. Improvements will include twenty-four (24) feet of paved roadway with appropriate drainage ditches, and a design including appropriate lighting, if any, shall be submitted to the County for its review and comment no later than 90 days prior to Black Hawk commencing the BH LGR improvements. The BH LGR shall be further improved to the standard of a municipal public roadway and comply with such greater or heightened standards required for municipal roadways. In addition, the County has as of the date of this IGA conveyed to Proximo Distillers, LLC the Black Diamond Mining Claim, which shall be utilized by the City for the widening and improvement of Lake Gulch Road for a total width of thirty (30) feet from the centerline of Lake Gulch Road.
- 3.2. The County shall provide non-financial support to Black Hawk for the widening of Lake Gulch Road, thirty (30) feet from the centerline, through the Proximo Lake Gulch Whiskey Resort Development, as shown on **APPENDIX 1** and generally for the portions of the BH LGR as shown on **APPENDIX 3**. Non-financial support means and is limited to providing information on the County's historic use, maintenance, and control of Lake Gulch Road if requested by Black Hawk. Non-financial support does not include money or other funding, equipment, personnel, labor, or liability.
- **4.** Lake Gulch Road from the Black Hawk City limits to Exit 7 of the Central City Parkway. Central City shall be responsible for maintenance and future improvement of that portion of Lake Gulch Road shown in green

on **APPENDIX 2**, and such maintenance and future improvement responsibility shall be determined by separate agreement between the County and Central City.

- 5. Future Annexation and Development by Central City and Black Hawk. This Agreement does not limit Gilpin County's powers, rights, requirements, or decision-making authority regarding proposed future annexations or development by Central City or Black Hawk.
- **6.** Lake Gulch Road Remains Public Road. Lake Gulch Road shall remain a public road accessible to the County and all County residents and the general public. Black Hawk shall not unreasonably withhold or deny access to any portion of Lake Gulch Road. The BH LGR shall be considered a municipal public roadway, with the BH LGR shown in color and marked on **APPENDIX 3** being the municipal road of the City of Black Hawk.
- 7. Termination of the 1999 Growth IGA between Black Hawk, Central City and Gilpin County. Black Hawk, Central City, and Gilpin County terminated the 1999 Growth IGA on June 23, 2020 with the execution of a new intergovernmental agreement in which Black Hawk and Central City agreed to certain growth areas for each City ("Cities' Amended Growth IGA"). Gilpin County was a party to the Cities' Amended Growth IGA for the sole purpose of terminating the 1999 Growth IGA. The Cities' Amended Growth IGA has no effect or limitation on Gilpin County's legal powers, rights, decision-making ability, or restrict Gilpin County in any way in areas of unincorporated Gilpin County or elsewhere as the County may otherwise have authority, powers, or legal rights under the law.
- **8. Remedies**. To the extent permitted by law, each party hereto shall have the right to enforce each and every provision of this Agreement with the remedy of specific performance or any other remedy that exists at law or equity.