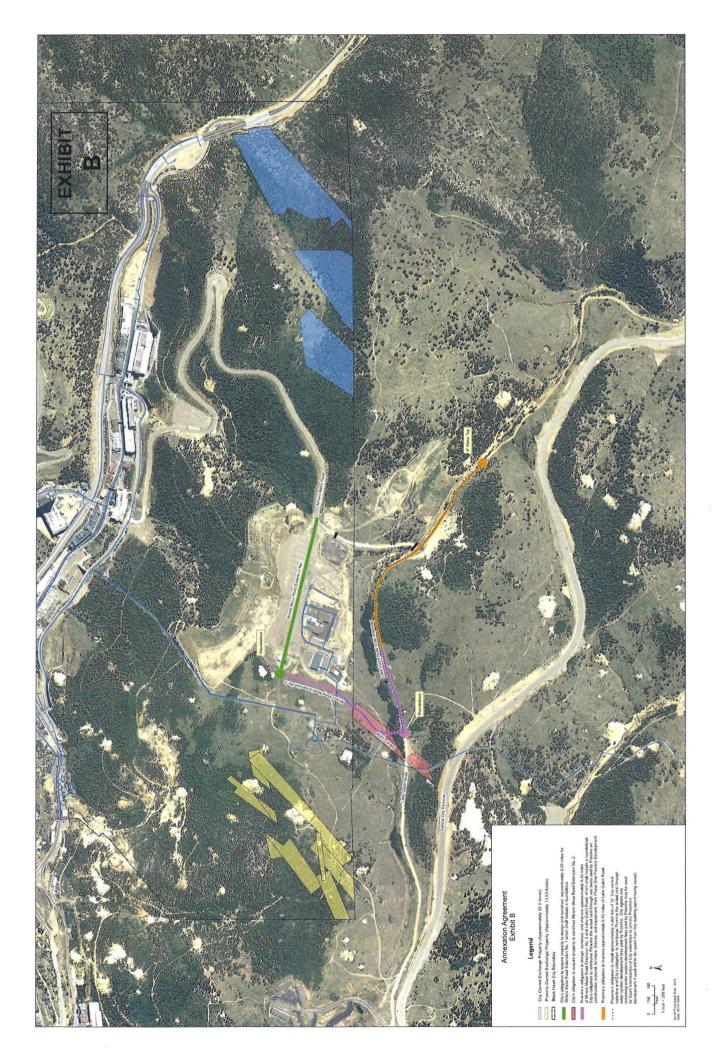

WHEREAS, development of the Property will impact the use and maintenance of Lake Gulch Road, and includes certain real property owned by Gilpin County known as the Black Diamond Mining Claim, Mineral Survey number 17634, ("Black Diamond Mining Claim"). The portions of Lake Gulch Road impacted are shown on the attached APPENDIX 2. The Black Diamond Mining Claim impacted is shown on the attached APPENDIX 3;

WHEREAS, the City Settlement provides that Central City shall be responsible for the maintenance, future improvement, and control of Lake Gulch Road from the current municipal boundary of Central City proximate to Exit 7 of the Central City Parkway to the current boundary of Black Hawk as modified by the annexation of the Property. The separate portions of Lake Gulch Road for which Central City and Black Hawk are responsible are shown in APPENDIX 2; and

### 3. Additional Required Lake Gulch Road Improvements by Black Hawk:

- 3.1. Black Hawk shall make additional road improvements to the BH LGR commencing within five (5) years of the first Certificate of Occupancy of the Lake Gulch Whiskey Resort Development. Improvements will include twenty-four (24) feet of paved roadway with appropriate drainage ditches, and a design including appropriate lighting, if any, shall be submitted to the County for its review and comment no later than 90 days prior to Black Hawk commencing the BH LGR improvements. The BH LGR shall be further improved to the standard of a municipal public roadway and comply with such greater or heightened standards required for municipal roadways. In addition, the County has as of the date of this IGA conveyed to Proximo Distillers, LLC the Black Diamond Mining Claim, which shall be utilized by the City for the widening and improvement of Lake Gulch Road for a total width of thirty (30) feet from the centerline of Lake Gulch Road.
- 3.2. The County shall provide non-financial support to Black Hawk for the widening of Lake Gulch Road, thirty (30) feet from the centerline, through the Proximo Lake Gulch Whiskey Resort Development, as shown on **APPENDIX 1** and generally for the portions of the BH LGR as shown on **APPENDIX 3**. Non-financial support means and is limited to providing information on the County's historic use, maintenance, and control of Lake Gulch Road if requested by Black Hawk. Non-financial support does not include money or other funding, equipment, personnel, labor, or liability.
- **4.** Lake Gulch Road from the Black Hawk City limits to Exit 7 of the Central City Parkway. Central City shall be responsible for maintenance and future improvement of that portion of Lake Gulch Road shown in green

on **APPENDIX 2**, and such maintenance and future improvement responsibility shall be determined by separate agreement between the County and Central City.

- 5. Future Annexation and Development by Central City and Black Hawk. This Agreement does not limit Gilpin County's powers, rights, requirements, or decision-making authority regarding proposed future annexations or development by Central City or Black Hawk.
- **6.** Lake Gulch Road Remains Public Road. Lake Gulch Road shall remain a public road accessible to the County and all County residents and the general public. Black Hawk shall not unreasonably withhold or deny access to any portion of Lake Gulch Road. The BH LGR shall be considered a municipal public roadway, with the BH LGR shown in color and marked on **APPENDIX 3** being the municipal road of the City of Black Hawk.
- 7. Termination of the 1999 Growth IGA between Black Hawk, Central City and Gilpin County. Black Hawk, Central City, and Gilpin County terminated the 1999 Growth IGA on June 23, 2020 with the execution of a new intergovernmental agreement in which Black Hawk and Central City agreed to certain growth areas for each City ("Cities' Amended Growth IGA"). Gilpin County was a party to the Cities' Amended Growth IGA for the sole purpose of terminating the 1999 Growth IGA. The Cities' Amended Growth IGA has no effect or limitation on Gilpin County's legal powers, rights, decision-making ability, or restrict Gilpin County in any way in areas of unincorporated Gilpin County or elsewhere as the County may otherwise have authority, powers, or legal rights under the law.
- **8. Remedies**. To the extent permitted by law, each party hereto shall have the right to enforce each and every provision of this Agreement with the remedy of specific performance or any other remedy that exists at law or equity.