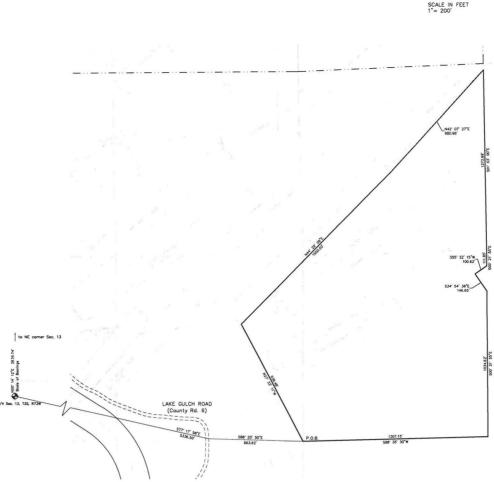

### ANNEXATION NO. 4 TO THE CITY OF BLACK HAWK - Exhibit A

A PART OF SECTION 18, TOWNSHIP 3 SOUTH, RANGE 72 WEST OF THE 6TH P.M., COUNTY OF GILPIN, STATE OF COLORADO

### LEGAL DESCRIPTION

A parcel of land located in Section 18, Township 3 South, Range 72 West of the 6th Principal Meridian, County of Gilpin, State of Colorado, being more particularly described as follows:

County of uptn. Sets of Loadroop, seting more portuciating sections due to the SLB M standard brass cop, stamped "TSS R73W R72W X SS1 1980" from whence the northeast corner of said Section 13, Seting US BLM standard brass cop, stamped "TSS R73W R72W X SS1 1980", bears N 001412" E, old standard brass cop, stamped "SS R73W R72W CS1 SS 13 1980", bears N 001412" E, old stance of 2,833.75 feet, said line forming the Boals of Beoring for this description; thereo S 77 17 56" E old stance of 5,335.50 feet to a point of the excellent gold of Line Country Royal Royal Royal Country Royal Ro

Thence S 88' 20' 50" E along the City of Black Hawk Boundary a distance of 563.52 feet to the S 1/16th corner of Sections 17 and 18:

thence S 00" 00" 33" W along the east line of the SE 1/4 of said Section 18 a distance of 1312.03 feet to the SE corner of said Section 18;

the Sz. corner of acus Section 10; thence N 88" 44" 1" W clong the south line of the SE X of sold Section 18 a distance of 387,79 feet to a point on the cesterly edge of Loke Guich Road, County Road 6; thence siding soil cesterly edge of sold Loke Guich Road the following 32 courses: 1.N 58" 27" 45" W a distance of 15.49 feet;

thence N 67° 02' 38" E along sold line 2-3 of sold Rickard Lode a distance of 945.51 feet to corner No. 3 or some Rickord Lode; thence N 23" 02" 09" W clong line 3-4 of soid Rickord Lode a distance of 150.08 feet to corner No. 4 of soid Rickord Lode:

said Richard Lodge.

Service S 70° 10° 10° Videop line 4-1 of said Richard Lodge of sittance of 15.240 feet to comer No. 4 of Interaction with line 3-4 of the Olivic Lodge, US Meteral Sovery No. 15916; 15-124 feet to the point of Interaction with line 3-4 of the Olivic Sovery No. 15916; 15-124 feet Lodge collisions of 1500 feet 1500 f

10. N 06' 12' 17" E a distance of 38.25 feet;

11. N 02" 47" 46" E a distance of 28.30 feet: 12. N 00° 03' 20" W a distance of 32.16 feet:

14. N 00° 41° 58° E a distance of 31.57 feet to the Point of Beginning, containing 20.72 acres more or