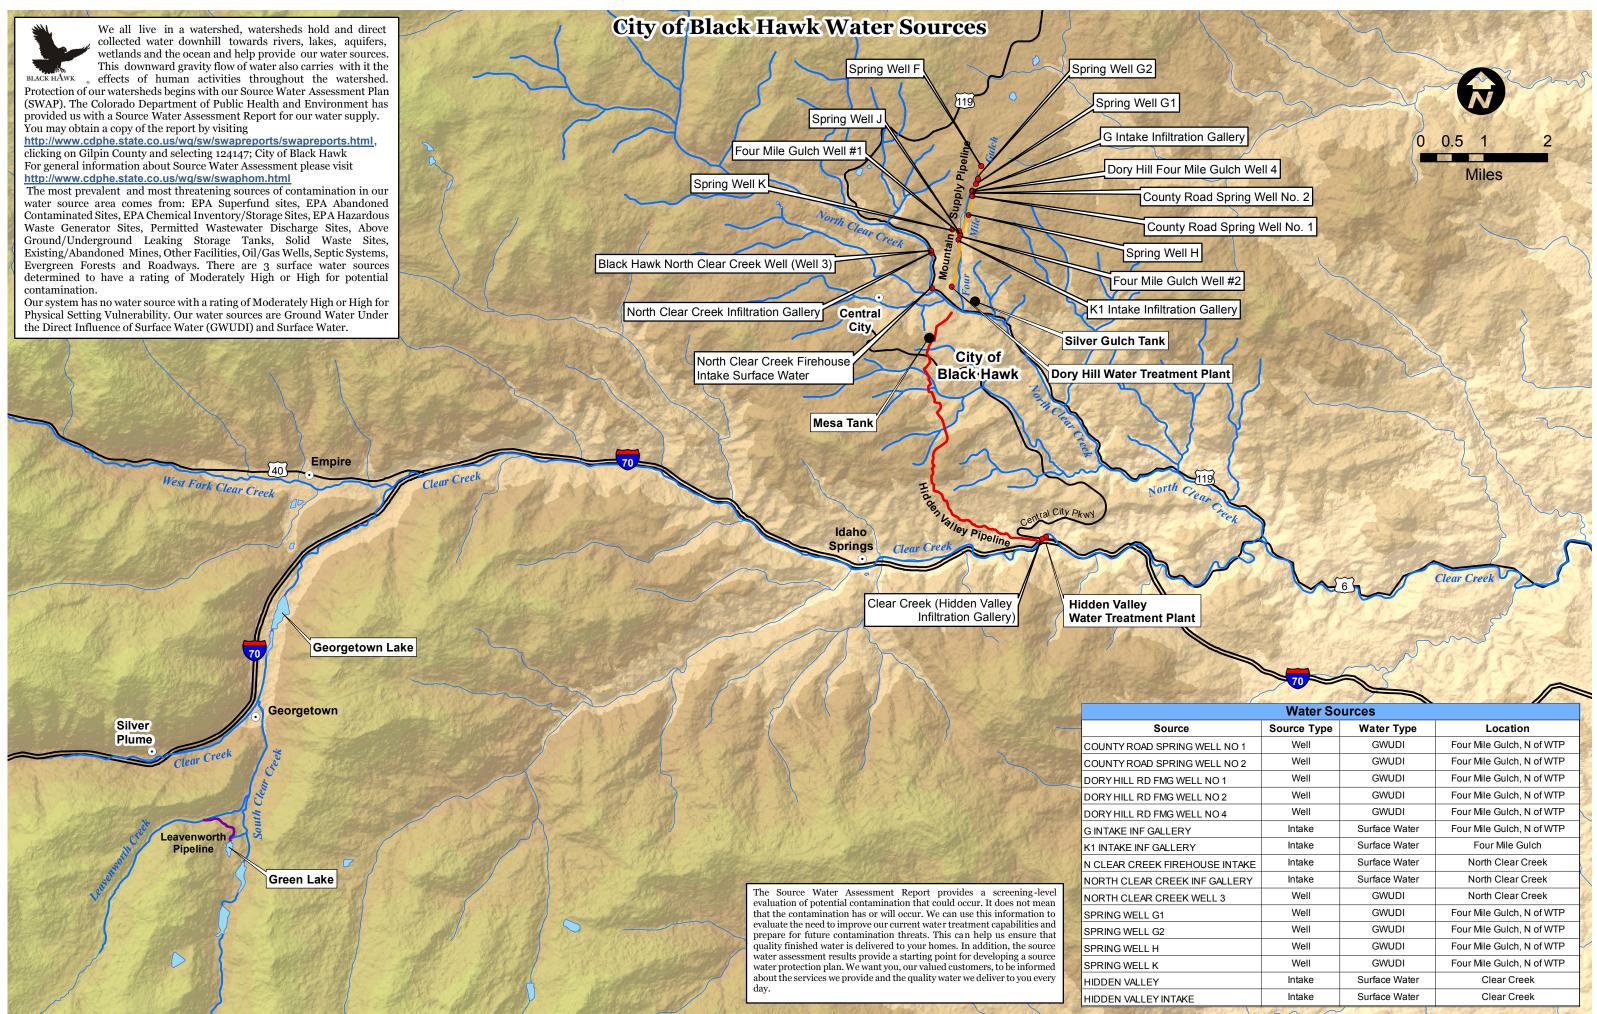

| Water Sources |             |               |                           |
|---------------|-------------|---------------|---------------------------|
| ce            | Source Type | Water Type    | Location                  |
| NG WELL NO 1  | Well        | GWUDI         | Four Mile Gulch, N of WTP |
| NG WELL NO 2  | Well        | GWUDI         | Four Mile Gulch, N of WTP |
| VELL NO 1     | Well        | GWUDI         | Four Mile Gulch, N of WTP |
| VELL NO 2     | Well        | GWUDI         | Four Mile Gulch, N of WTP |
| VELL NO 4     | Well        | GWUDI         | Four Mile Gulch, N of WTP |
| RY            | Intake      | Surface Water | Four Mile Gulch, N of WTP |
| RY            | Intake      | Surface Water | Four Mile Gulch           |
| EHOUSE INTAKE | Intake      | Surface Water | North Clear Creek         |
| K INF GALLERY | Intake      | Surface Water | North Clear Creek         |
| K WELL 3      | Well        | GWUDI         | North Clear Creek         |
|               | Well        | GWUDI         | Four Mile Gulch, N of WTP |
|               | Well        | GWUDI         | Four Mile Gulch, N of WTP |
|               | Well        | GWUDI         | Four Mile Gulch, N of WTP |
|               | Well        | GWUDI         | Four Mile Gulch, N of WTP |
|               | Intake      | Surface Water | Clear Creek               |
| KE            | Intake      | Surface Water | Clear Creek               |